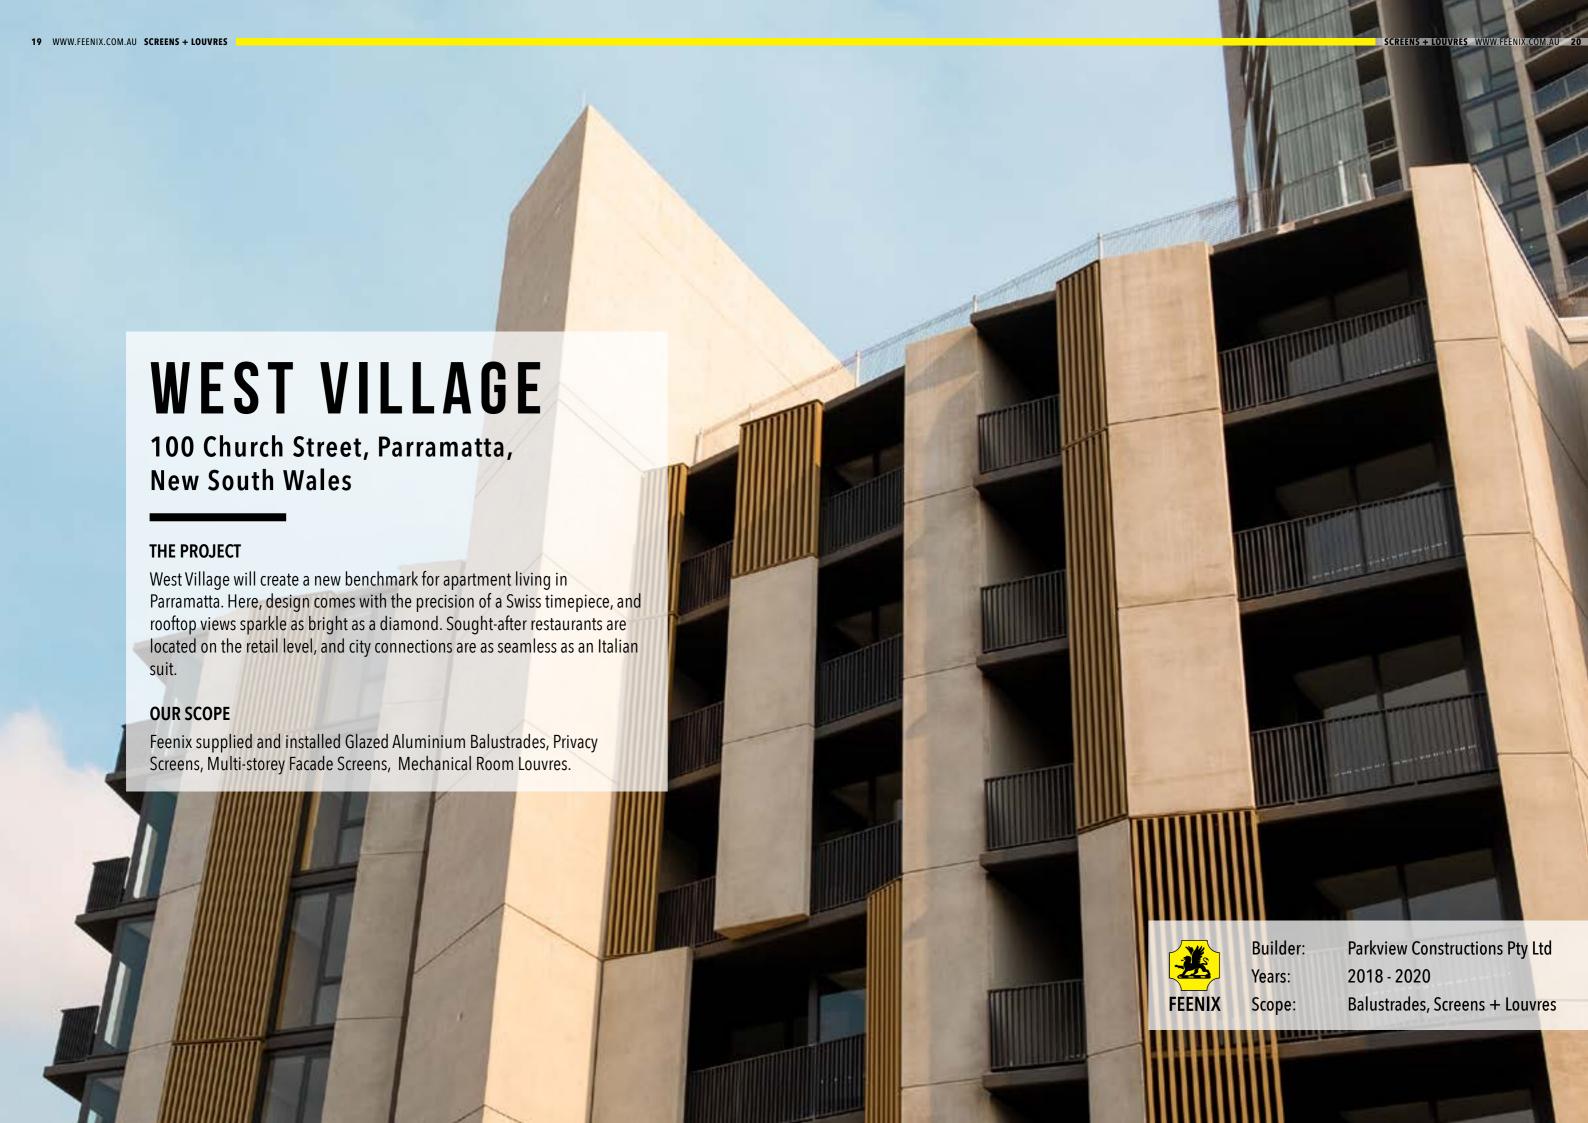

# ST LEONARDS SQUARE

Pacific Highway, St Leonards **New South Wales** 

#### THE PROJECT

St Leonards Square exemplifies Mirvac's reputation for sophisticated living in Sydney with superb amenity, exceptional harbour and city views and a vibrant ground floor plaza, this is an iconic destination that will define St Leonards for years to come.

Comprising of 527 one, two and three bedroom residences and many penthouse releases, the towers will bring a valued sense of community to its prime location of St Leonards, uniting the public with open space with its ground floor plaza with gardens, seating areas and fountains.

#### **OUR SCOPE**

Feenix supplied and installed Glazed Aluminium Balustrades, Privacy Screens, Multi-storey Facade Screens, Mechanical Room Louvres.

SLIDING PRIVACY SCREEN