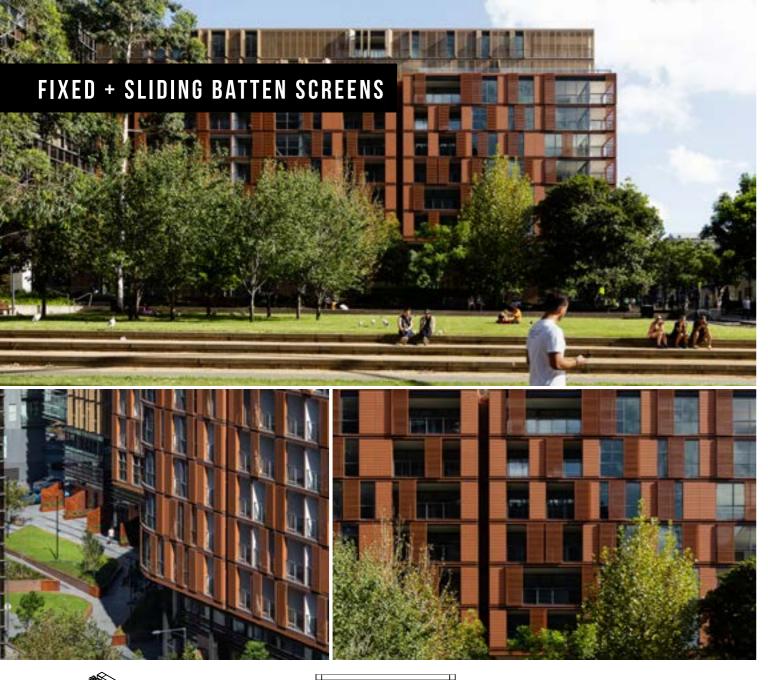

## THE BEACH HOTEL

2663 Gold Coast Highway, Broadbeach, Gold Coast, Queensland

#### THE PROJECT

The Beach Hotel, has set a new benchmark in beachside living. The development comprises a mix of one and two bedroom apartments and ground floor retail on the site of the existing Beach Hotel on the Gold Coast Highway.

### **OUR SCOPE**

Feenix supplied and installed Glazed Balustrades, Pool Fencing, Privacy

Builder:

**Multiplex Constructions Pty Ltd** 2016 - 2017

Balustrades, Screens + Louvres