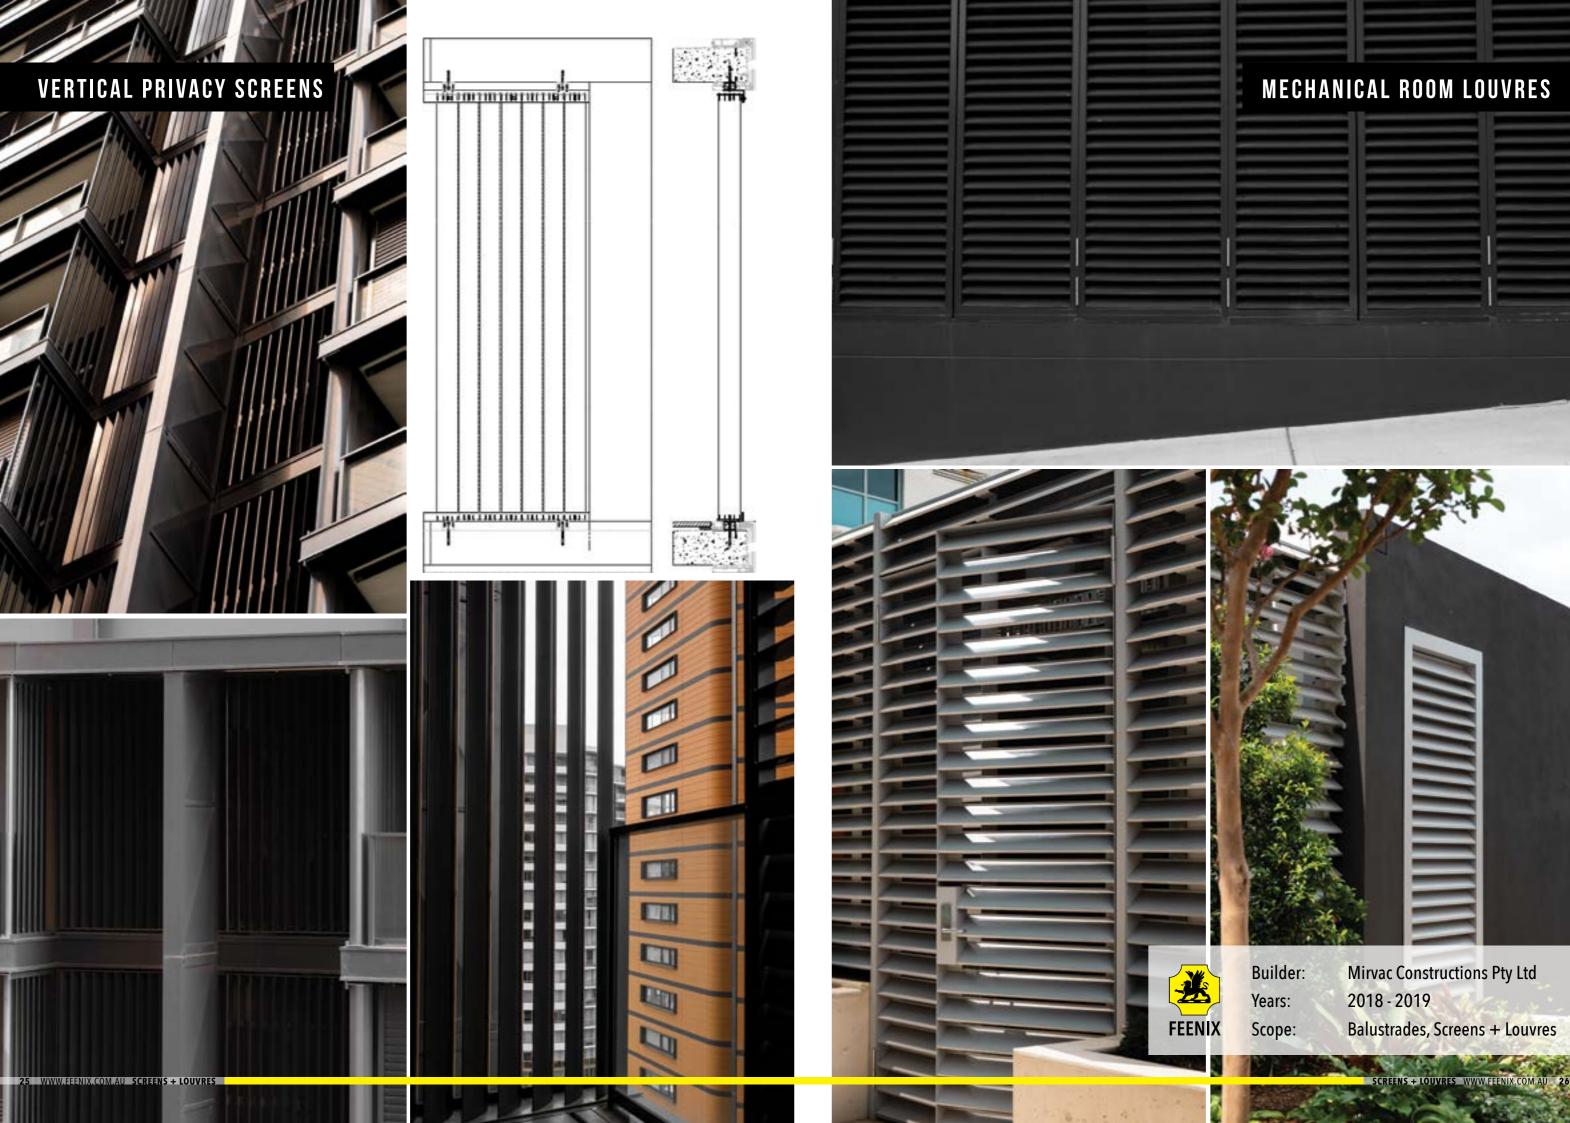

#### **OUR SCOPE**

Feenix supplied and installed Glazed Aluminium Balustrades, Privacy Screens, Multi-storey Facade Screens, Mechanical Room Louvres.

SLIDING PRIVACY SCREEN