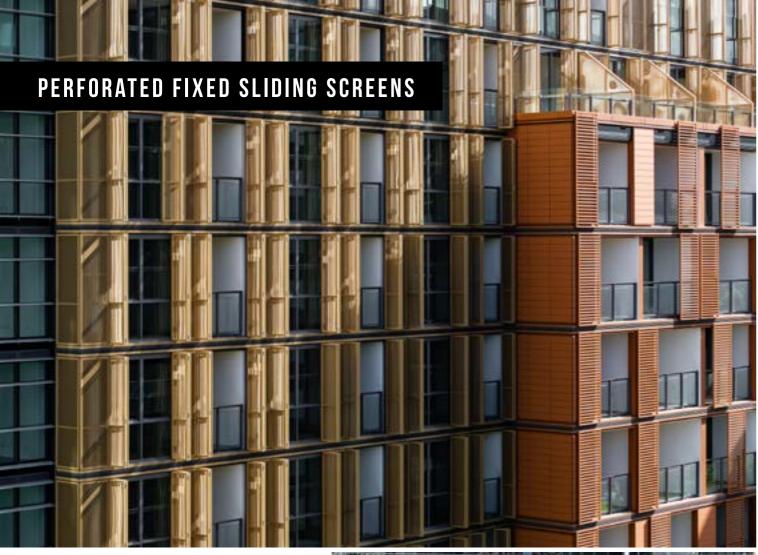

# ST LEONARDS SQUARE

Pacific Highway, St Leonards **New South Wales** 

#### THE PROJECT

St Leonards Square exemplifies Mirvac's reputation for sophisticated living in Sydney with superb amenity, exceptional harbour and city views and a vibrant ground floor plaza, this is an iconic destination that will define St Leonards for years to come.

Comprising of 527 one, two and three bedroom residences and many penthouse releases, the towers will bring a valued sense of community to its prime location of St Leonards, uniting the public with open space with its ground floor plaza with gardens, seating areas and fountains.

#### **OUR SCOPE**

Feenix supplied and installed Glazed Aluminium Balustrades, Privacy Screens, Multi-storey Facade Screens, Mechanical Room Louvres.

SLIDING PRIVACY SCREEN