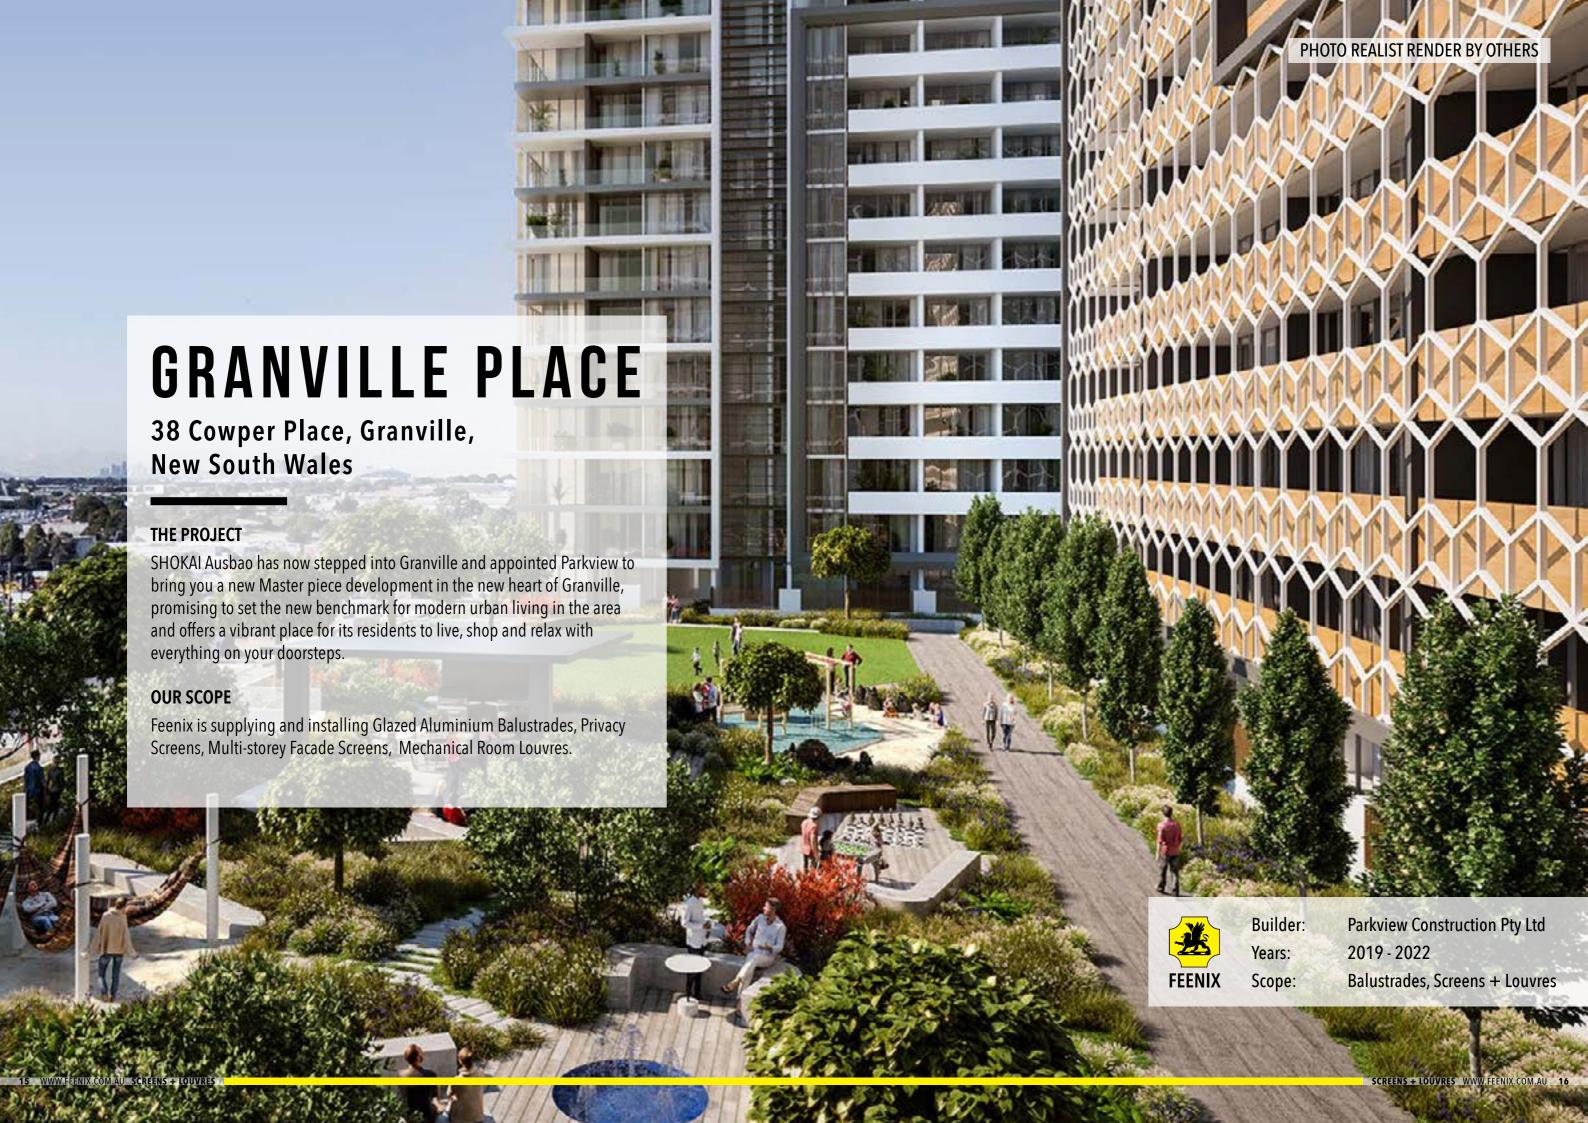

## THE BEACH HOTEL

2663 Gold Coast Highway, Broadbeach, Gold Coast, Queensland

#### THE PROJECT

The Beach Hotel, has set a new benchmark in beachside living. The development comprises a mix of one and two bedroom apartments and ground floor retail on the site of the existing Beach Hotel on the Gold Coast Highway.

### **OUR SCOPE**

Feenix supplied and installed Glazed Balustrades, Pool Fencing, Privacy

Builder:

**Multiplex Constructions Pty Ltd** 2016 - 2017

Balustrades, Screens + Louvres