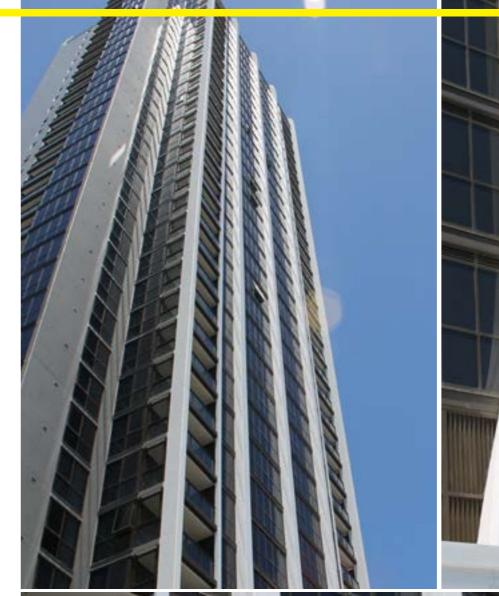

# ST LEONARDS SQUARE

Pacific Highway, St Leonards **New South Wales** 

#### THE PROJECT

St Leonards Square exemplifies Mirvac's reputation for sophisticated living in Sydney with superb amenity, exceptional harbour and city views and a vibrant ground floor plaza, this is an iconic destination that will define St Leonards for years to come.

Comprising of 527 one, two and three bedroom residences and many penthouse releases, the towers will bring a valued sense of community to its prime location of St Leonards, uniting the public with open space with its ground floor plaza with gardens, seating areas and fountains.

#### **OUR SCOPE**

Feenix supplied and installed Glazed Aluminium Balustrades, Privacy Screens, Multi-storey Facade Screens, Mechanical Room Louvres.

SLIDING PRIVACY SCREEN