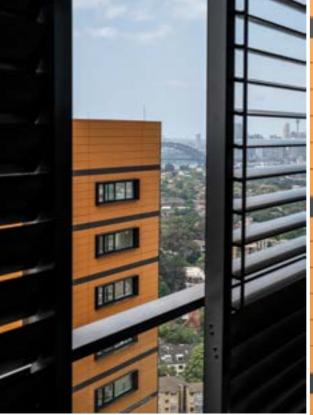

#### **OUR SCOPE**

Feenix supplied and installed Glazed Aluminium Balustrades, Privacy Screens, Multi-storey Facade Screens, Mechanical Room Louvres.

SLIDING PRIVACY SCREEN