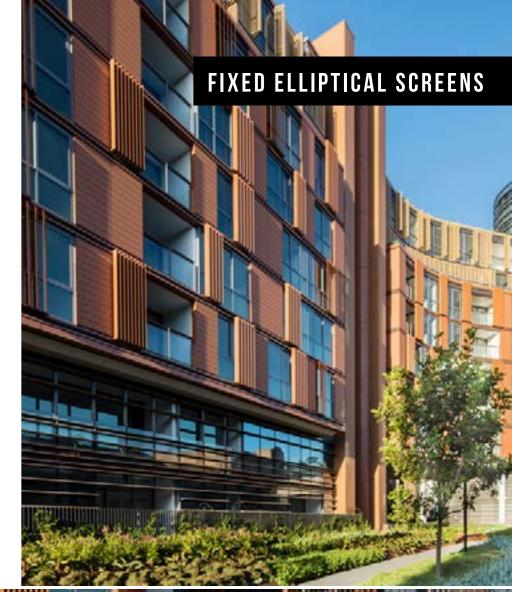

# ST LEONARDS SQUARE

Pacific Highway, St Leonards **New South Wales** 

#### THE PROJECT

St Leonards Square exemplifies Mirvac's reputation for sophisticated living in Sydney with superb amenity, exceptional harbour and city views and a vibrant ground floor plaza, this is an iconic destination that will define St Leonards for years to come.

Comprising of 527 one, two and three bedroom residences and many penthouse releases, the towers will bring a valued sense of community to its prime location of St Leonards, uniting the public with open space with its ground floor plaza with gardens, seating areas and fountains.

#### **OUR SCOPE**

Feenix supplied and installed Glazed Aluminium Balustrades, Privacy Screens, Multi-storey Facade Screens, Mechanical Room Louvres.

SLIDING PRIVACY SCREEN