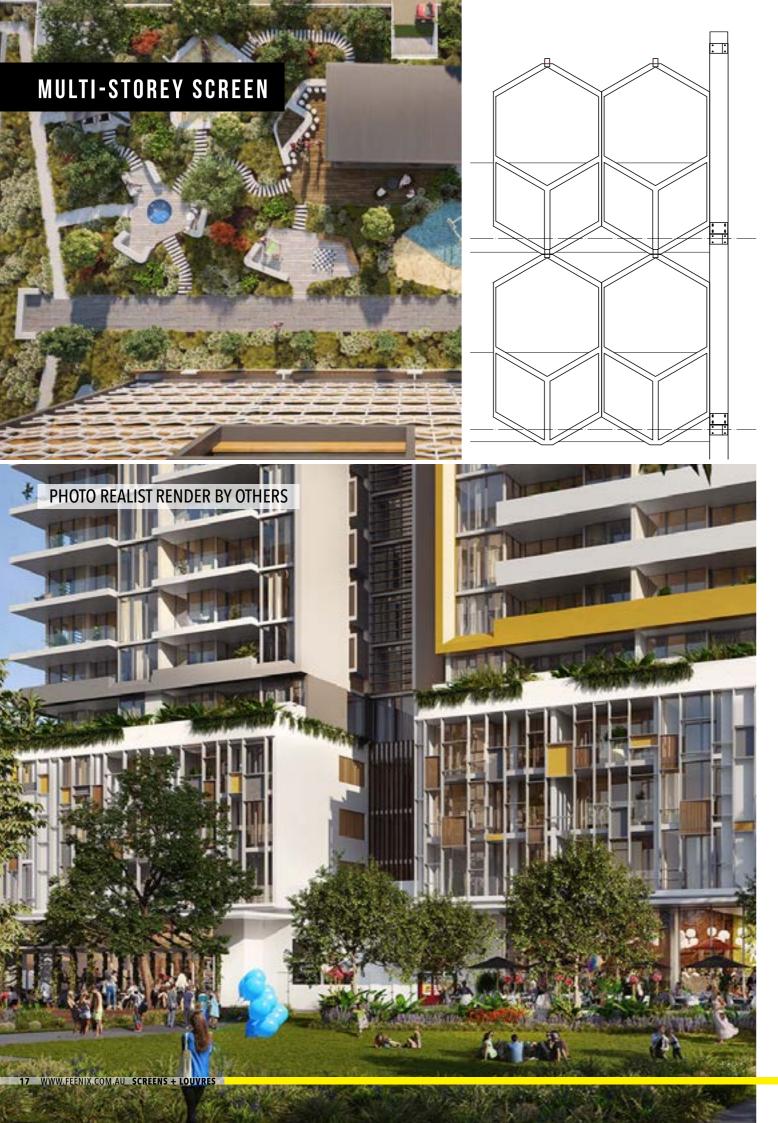

#### **OUR SCOPE**

Feenix supplied and installed Glazed Aluminium Balustrades, Privacy Screens, Multi-storey Facade Screens, Mechanical Room Louvres.

SLIDING PRIVACY SCREEN