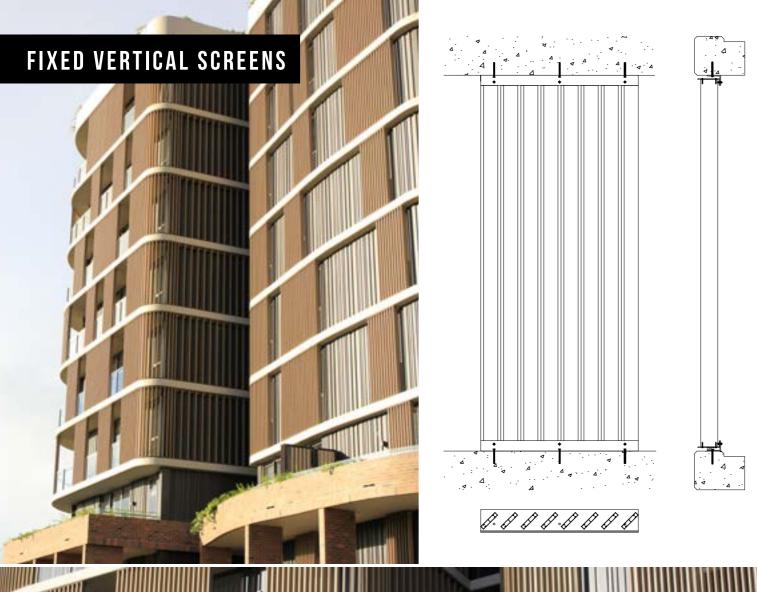

# ST LEONARDS SQUARE

Pacific Highway, St Leonards **New South Wales** 

#### THE PROJECT

St Leonards Square exemplifies Mirvac's reputation for sophisticated living in Sydney with superb amenity, exceptional harbour and city views and a vibrant ground floor plaza, this is an iconic destination that will define St Leonards for years to come.

Comprising of 527 one, two and three bedroom residences and many penthouse releases, the towers will bring a valued sense of community to its prime location of St Leonards, uniting the public with open space with its ground floor plaza with gardens, seating areas and fountains.

#### **OUR SCOPE**

Feenix supplied and installed Glazed Aluminium Balustrades, Privacy Screens, Multi-storey Facade Screens, Mechanical Room Louvres.

SLIDING PRIVACY SCREEN