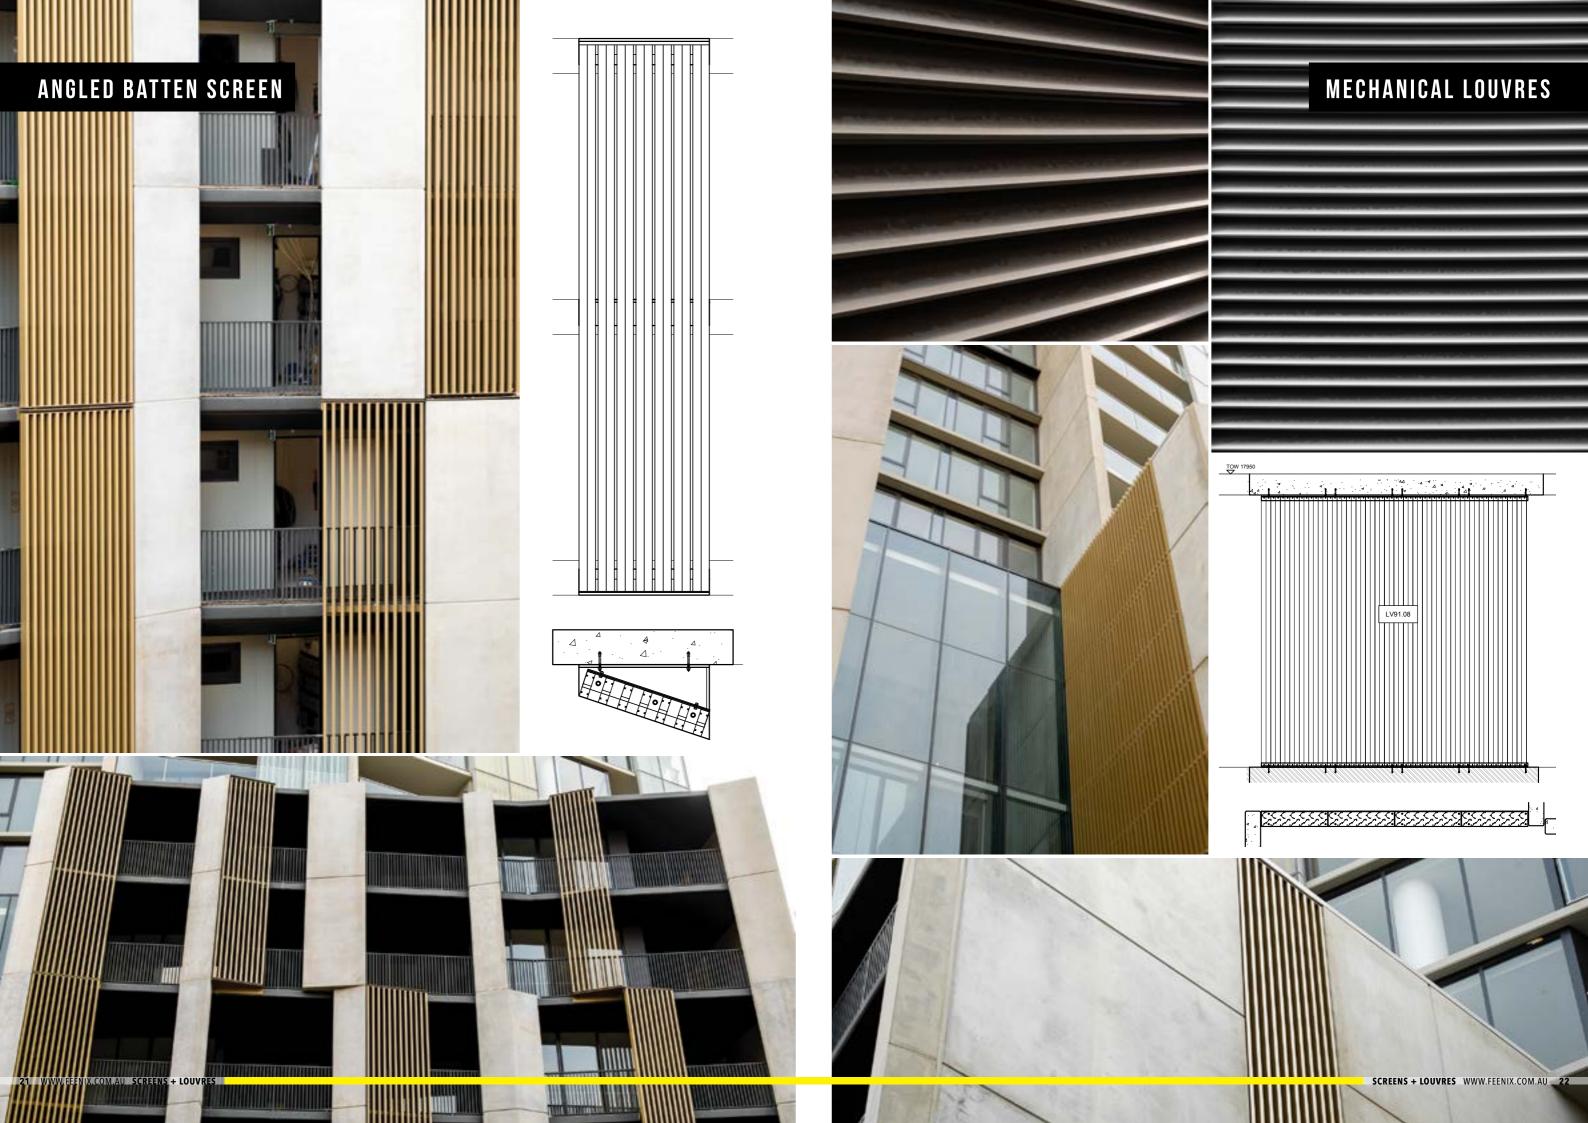

#### **OUR SCOPE**

Feenix supplied and installed Glazed Aluminium Balustrades, Privacy Screens, Multi-storey Facade Screens, Mechanical Room Louvres.

SLIDING PRIVACY SCREEN