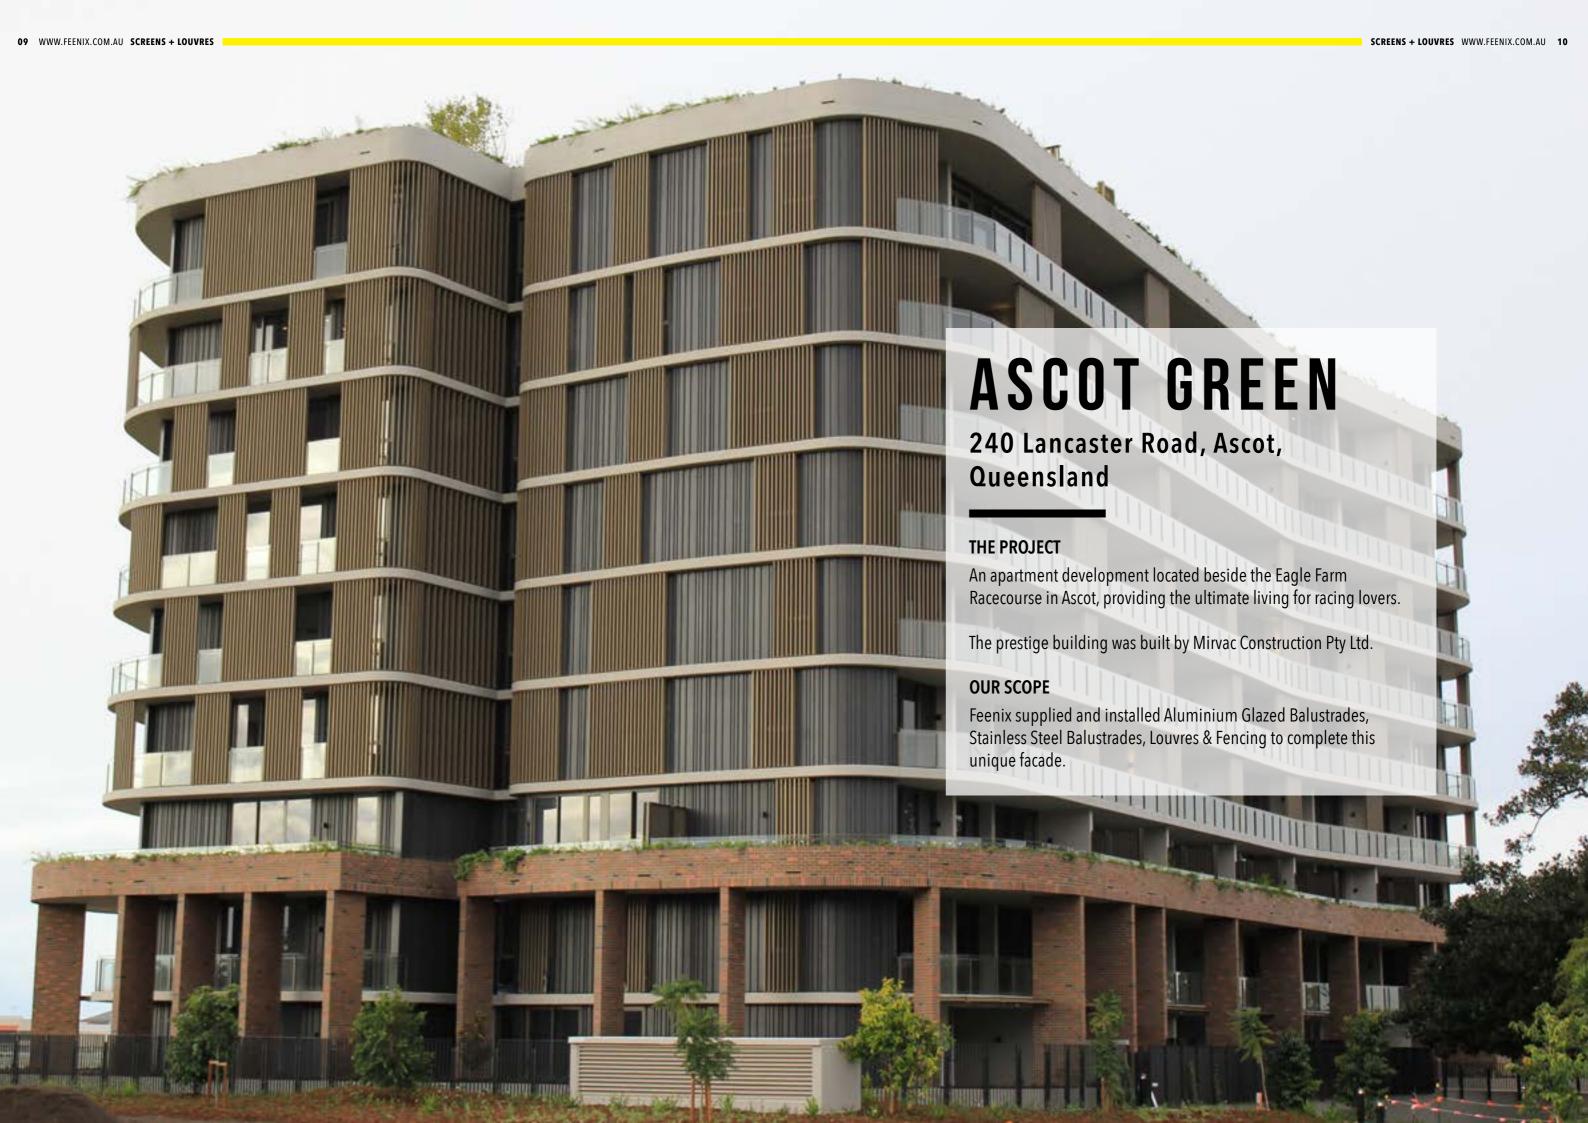

# ST LEONARDS SQUARE

Pacific Highway, St Leonards **New South Wales** 

#### THE PROJECT

St Leonards Square exemplifies Mirvac's reputation for sophisticated living in Sydney with superb amenity, exceptional harbour and city views and a vibrant ground floor plaza, this is an iconic destination that will define St Leonards for years to come.

Comprising of 527 one, two and three bedroom residences and many penthouse releases, the towers will bring a valued sense of community to its prime location of St Leonards, uniting the public with open space with its ground floor plaza with gardens, seating areas and fountains.

#### **OUR SCOPE**

Feenix supplied and installed Glazed Aluminium Balustrades, Privacy Screens, Multi-storey Facade Screens, Mechanical Room Louvres.

SLIDING PRIVACY SCREEN