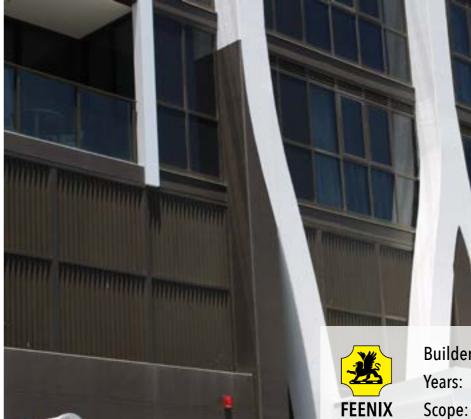

# ST LEONARDS SQUARE

Pacific Highway, St Leonards **New South Wales** 

#### THE PROJECT

St Leonards Square exemplifies Mirvac's reputation for sophisticated living in Sydney with superb amenity, exceptional harbour and city views and a vibrant ground floor plaza, this is an iconic destination that will define St Leonards for years to come.

Comprising of 527 one, two and three bedroom residences and many penthouse releases, the towers will bring a valued sense of community to its prime location of St Leonards, uniting the public with open space with its ground floor plaza with gardens, seating areas and fountains.

#### **OUR SCOPE**

Feenix supplied and installed Glazed Aluminium Balustrades, Privacy Screens, Multi-storey Facade Screens, Mechanical Room Louvres.

SLIDING PRIVACY SCREEN